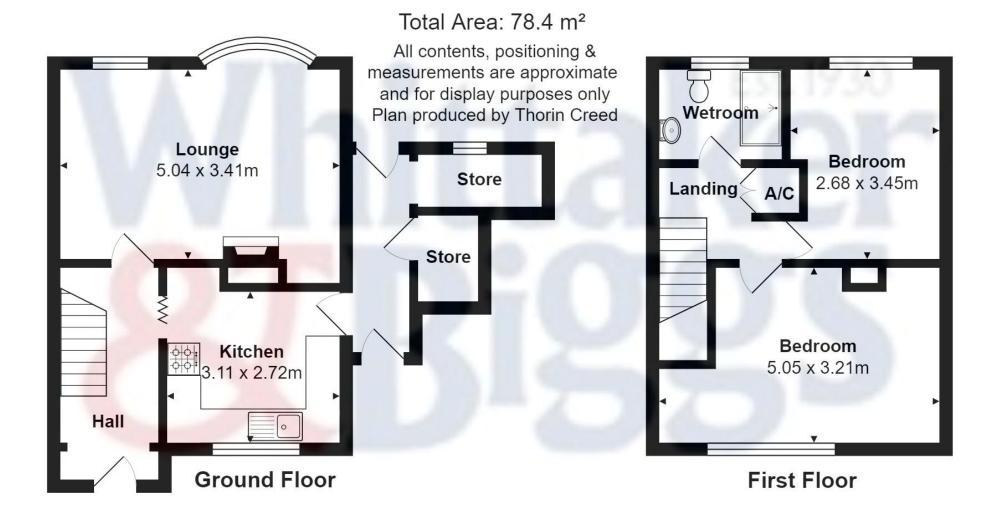

# Oversley Road, Fegg Hayes, ST6 6TY.

Offered for sale with no upward chain is this two bedroom semi detached house offers an ideal investment opportunity as a buy to let or first time buy.

The accommodation currently comprises of a hallway, spacious lounge, kitchen and a porch, whilst to the first floor are two double bedrooms and a family bathroom. Externally there is an enclosed paved garden to the front, whilst to the rear is a good sized low maintenance garden with wrought iron gates providing access to a hardstanding, which can be utilised as off road parking.

### Hallway

Having laminate effect flooring and stairs leading to first floor landing.

Lounge 16' 6'' x 12' 9'' (5.04m x 3.89m) Having laminate effect flooring, double glazed windows to rear aspect. Radiator. Gas fire with brick surround.

**Kitchen** 10' 4'' x 10' 2'' (3.16m x 3.09m) Having laminate effect flooring, white cupboard and base units with marble effect worktop. Stainless steel single drainer sink with mixer tap over. Housing boiler. Access to porch and rear garden.

## Landing

Stairs leading to landing, loft access, cupboard housing water tank.

**Bathroom** 5' 3" x 7' 3" (1.60m x 2.21m) Having vinyl flooring, walk in shower, w.c and hand basin. Obscured window to rear aspect, radiator.

**Bedroom One** 16' 6'' x 10' 6'' (5.04m x 3.20m) Having UPVC window to front aspect, radiator, carpet.

**Bedroom Two** 9' 6'' x 8' 2'' (2.90m x 2.49m) Having UPVC window to rear aspect, radiator, carpet.