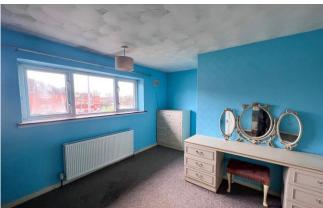

**Bedroom One** 16' 6'' x 10' 6'' (5.04m x 3.20m) Having UPVC window to front aspect, radiator, carpet.

**Bedroom Two** 9' 6'' x 8' 2'' (2.90m x 2.49m) Having UPVC window to rear aspect, radiator, carpet.