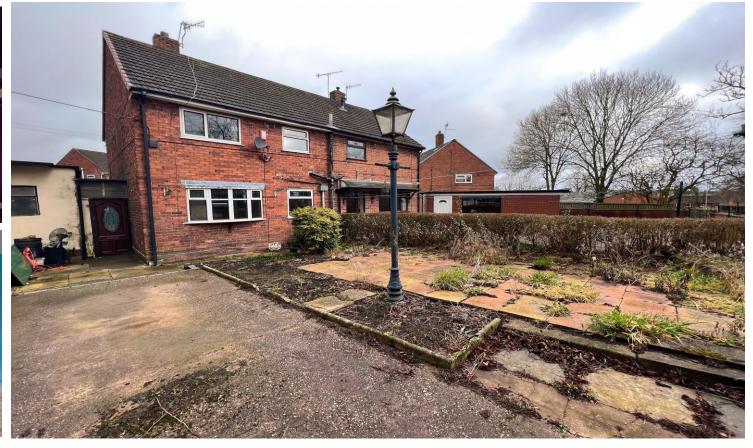

# Oversley Road, Fegg Hayes, ST6 6TY.

Offered for sale with no upward chain is this two bedroom semi detached house offers an ideal investment opportunity as a buy to let or first time buy.

The accommodation currently comprises of a hallway, spacious lounge, kitchen and a porch, whilst to the first floor are two double bedrooms and a family bathroom. Externally there is an enclosed paved garden to the front, whilst to the rear is a good sized low maintenance garden with wrought iron gates providing access to a hardstanding, which can be utilised as off road parking.

## Externally

Low maintenance rear garden with gated access to the rear, providing off road parking.

Note: Council Tax Band: Band A.

EPC Rating: TBC

Tenure: believed to be Freehold.