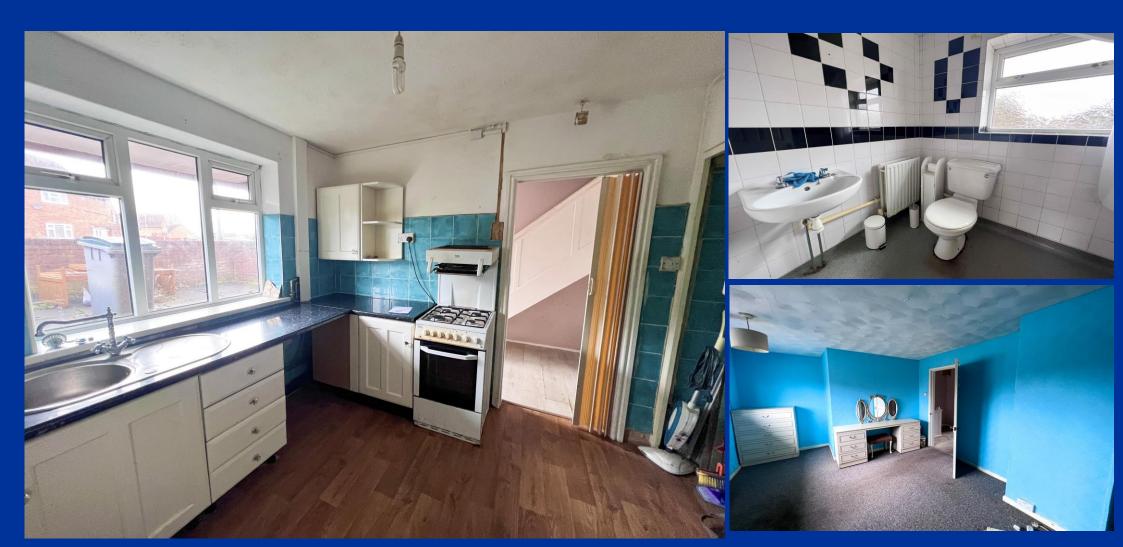

**Kitchen** 10' 4'' x 10' 2'' (3.16m x 3.09m) Having laminate effect flooring, white cupboard and base units with marble effect worktop. Stainless steel single drainer sink with mixer tap over. Housing boiler. Access to porch and rear garden.

## Landing

Stairs leading to landing, loft access, cupboard housing water tank.

**Bathroom** 5' 3" x 7' 3" (1.60m x 2.21m) Having vinyl flooring, walk in shower, w.c and hand basin. Obscured window to rear aspect, radiator.

**Bedroom One** 16' 6'' x 10' 6'' (5.04m x 3.20m) Having UPVC window to front aspect, radiator, carpet.

**Bedroom Two** 9' 6'' x 8' 2'' (2.90m x 2.49m) Having UPVC window to rear aspect, radiator, carpet.