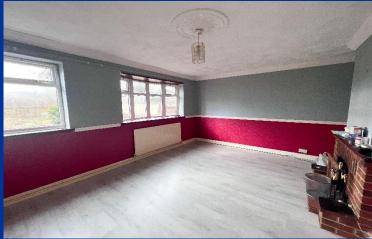

### Hallway

Having laminate effect flooring and stairs leading to first floor landing.

Lounge 16' 6'' x 12' 9'' (5.04m x 3.89m) Having laminate effect flooring, double glazed windows to rear aspect. Radiator. Gas fire with brick surround.