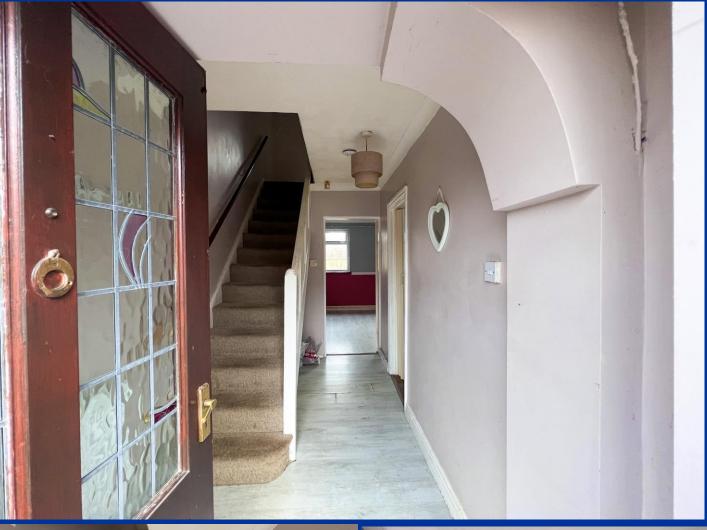

### Hallway

Having laminate effect flooring and stairs leading to first floor landing.

Lounge 16' 6'' x 12' 9'' (5.04m x 3.89m) Having laminate effect flooring, double glazed windows to rear aspect. Radiator. Gas fire with brick surround.