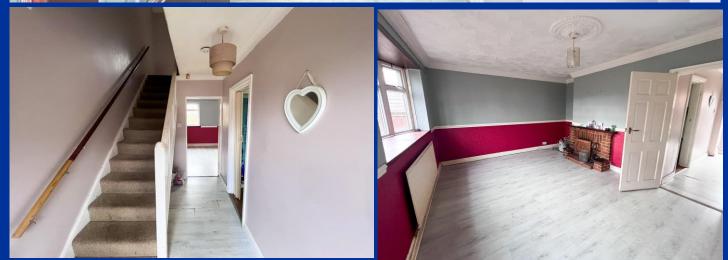

### Hallway

Having laminate effect flooring and stairs leading to first floor landing.

Lounge 16' 6'' x 12' 9'' (5.04m x 3.89m) Having laminate effect flooring, double glazed windows to rear aspect. Radiator. Gas fire with brick surround.

## Landing

Stairs leading to landing, loft access, cupboard housing water tank.

**Bathroom** 5' 3" x 7' 3" (1.60m x 2.21m) Having vinyl flooring, walk in shower, w.c and hand basin. Obscured window to rear aspect, radiator.