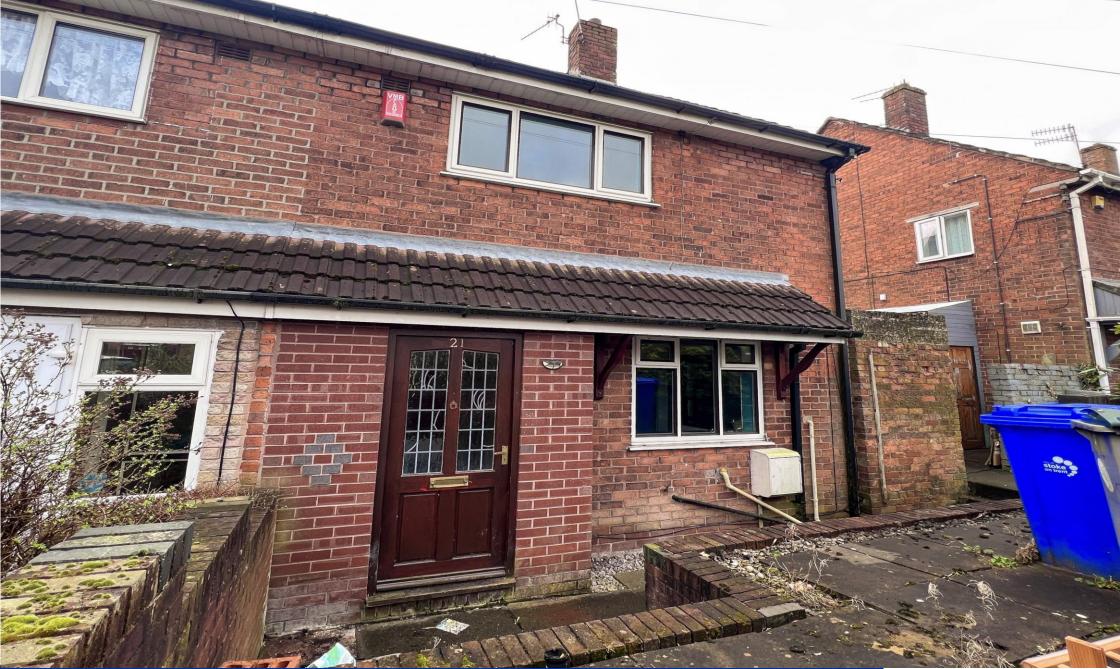

Oversley Road, Fegg Hayes, ST6 6TY. £100,000

# Oversley Road, Fegg Hayes, ST6 6TY.

Offered for sale with no upward chain is this two bedroom semi detached house offers an ideal investment opportunity as a buy to let or first time buy.

The accommodation currently comprises of a hallway, spacious lounge, kitchen and a porch, whilst to the first floor are two double bedrooms and a family bathroom. Externally there is an enclosed paved garden to the front, whilst to the rear is a good sized low maintenance garden with wrought iron gates providing access to a hardstanding, which can be utilised as off road parking.

## Externally

Low maintenance rear garden with gated access to the rear, providing off road parking.

Note: Council Tax Band: Band A.

EPC Rating: TBC

Tenure: believed to be Freehold.