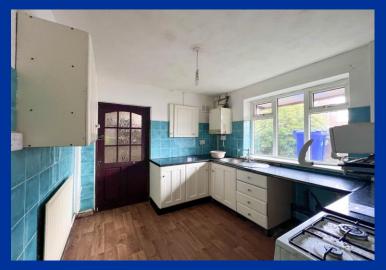

**Kitchen** 10' 4'' x 10' 2'' (3.16m x 3.09m) Having laminate effect flooring, white cupboard and base units with marble effect worktop. Stainless steel single drainer sink with mixer tap over. Housing boiler. Access to porch and rear garden.