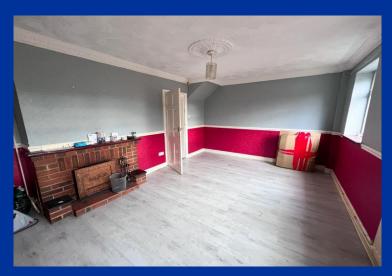

**Bedroom One** 16' 6'' x 10' 6'' (5.04m x 3.20m) Having UPVC window to front aspect, radiator, carpet.

**Bedroom Two** 9' 6'' x 8' 2'' (2.90m x 2.49m) Having UPVC window to rear aspect, radiator, carpet.