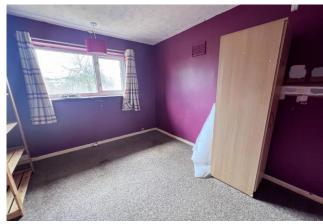

**Bedroom One** 16' 6'' x 10' 6'' (5.04m x 3.20m) Having UPVC window to front aspect, radiator, carpet.

**Bedroom Two** 9' 6'' x 8' 2'' (2.90m x 2.49m) Having UPVC window to rear aspect, radiator, carpet.